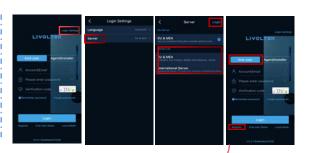

#### STEP 1

Open MY LIVOLTEK app 1)Choose "Login Settings" 2)Choose your "Server" 3)Click "login" 4)Choose "End-User" 5)Click "Register" and

create your account