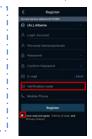

### STEP 2

Complete the registration information

#### Tips:

 If you do not receive the verification code within 2 minutes in the inbox email, please check the spam box.

2)Make sure you have slected the "I have read and agree"