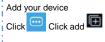

# 4.Add your device

#### STEP 1

### STEP 2

Choose device model

Click to Scan SN

number on your device

# STEP 3