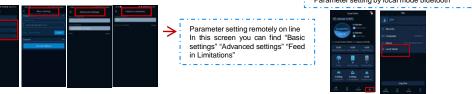

## 3.Create your site

#### STEP 1

| Enter your Login account and | password and verification code | Click on LOGIN



#### STEP 2

Click "CREATE A SITE NOW",If you are logging in for the first time



#### STEP 3

Input your plant information



#### STEP 4

Choose your system type (Mandatory) and PV capacity (Mandatory)

PV type(0ptional) and PV Arrange (Optional)

# ¢ twitt

#### ----

Set time-of-use tariff of your site.



Please fill in the 24-hour electricity tariffs.



# 4.Add your device

#### STEP 1





### STEP 2

Choose device model

Click to Scan SN

number on your device





# STEP 3

# 6. Intial parameter settings by local model(Bluetooth)



### 7. Wi-Fi Dongle connection



# 8. Usage details



In this page, you will find the following information about the site