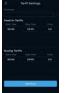

#### ----

Set time-of-use tariff of your site.

Please fill in the 24-hour electricity tariffs.