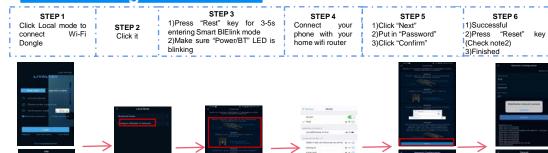

pam box.

2)Make sure you have slected the "I have read and agree"



#### STEP 3

Successful



### 3.Create your site

#### STEP 1

| Enter your Login account and | password and verification code | Click on LOGIN



#### STEP 2

Click "CREATE A SITE NOW",If you are logging in for the first time



#### STEP 3

Input your plant information



#### STEP 4

Choose your system type (Mandatory) and PV capacity (Mandatory)

PV type(0ptional) and PV Arrange (Optional)

# ¢ twitt

#### ----

Set time-of-use tariff of your site.



Please fill in the 24-hour electricity tariffs.



# 4.Add your device

#### STEP 1





### STEP 2

Choose device model

Click to Scan SN

number on your device





# STEP 3

# 6. Intial parameter settings by local model(Bluetooth)



### 7. Wi-Fi Dongle connection



# 8. Usage details



In this page, you will find the following information about the site