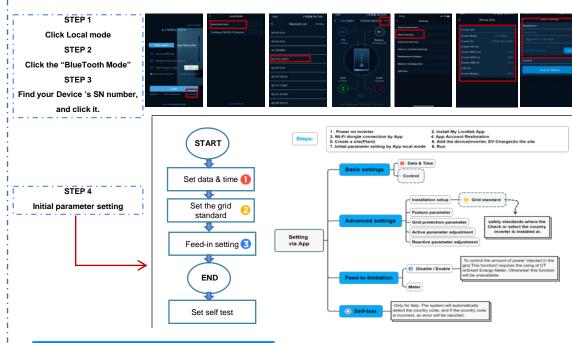

he inbox email, please check the spam box.

2)Make sure you have slected the "I have read and agree"



#### STEP 3

Successful



### 3.Create your site

#### STEP 1

| Enter your Login account and | password and verification code | Click on LOGIN



#### STEP 2

Click "CREATE A SITE NOW",If you are logging in for the first time



#### STEP 3

Input your plant information



#### STEP 4

Choose your system type (Mandatory) and PV capacity (Mandatory)

PV type(0ptional) and PV Arrange (Optional)

# ¢ twitt

#### ----

Set time-of-use tariff of your site.



Please fill in the 24-hour electricity tariffs.



# 4.Add your device

#### STEP 1





### STEP 2

Choose device model

Click to Scan SN

number on your device





# STEP 3

# 6. Intial parameter settings by local model(Bluetooth)



### 7. Wi-Fi Dongle connection



# 8. Usage details



In this page, you will find the following information about the site