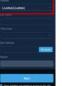

#### STEP 1

Open MY LIVOLTEK app 1)Choose "Login Settings" 2)Choose your "Server" 3)Click "login" 4)Choose "End-User" 5)Click "Register" and

create your account

### STEP 2

Complete the registration information

#### Tips:

 If you do not receive the verification code within 2 minutes in the inbox email, please check the spam box.

2)Make sure you have slected the "I have read and agree"

#### STEP 3

Successful