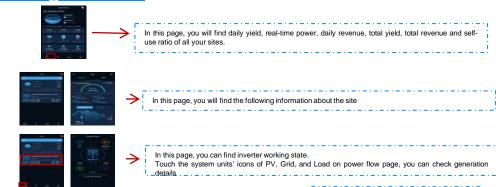

sword

2)Click the login

Successful



### 3.Create a site

#### STEP 1

Enter your Login account and password and verification code Click on LOGIN



#### STEP 2

1)Click "CREATE A SITE NOW", If you are logging in for the first time

2)Input your plant information



#### STEP 3

Choose your system type (Mandatory) and PV capacity (Mandatory) PV type(0ptional) and PV Arrange (Optional)



#### STFP 4

Set time-of-use tariff of your site

Tips:

Please fill in the 24-hour electricity tariffs.



### STEP 5

1)Choose end user's registration region

2)Put in end user's account name in owner box



### 4.Add your device

### STEP 1

add your device Click Click add



#### STFP 2

Choose device model





#### STEP 3

Successful



### Intial parameter settings by local model(Bluetooth)









Parameter setting remotely on line In this page, you can find "Basic settings" "Advanced settings" "Feed in Limitations"



Parameter setting by local mode bluetooth