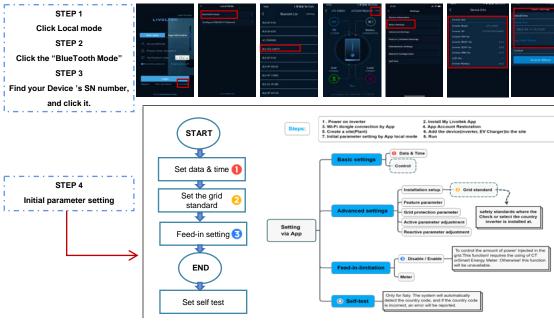

### Intial parameter settings by local model(Bluetooth)

Parameter setting remotely on line In this page, you can find "Basic settings" "Advanced settings" "Feed in Limitations"

Parameter setting by local mode bluetooth