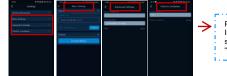

#### STEP 2

1)Click "CREATE A SITE NOW", If you are logging in for the first time

2)Input your plant information

#### STEP 3

Choose your system type (Mandatory) and PV capacity (Mandatory) PV type(0ptional) and PV Arrange (Optional)

#### STFP 4

Set time-of-use tariff of your site

Tips:

Please fill in the 24-hour electricity tariffs.