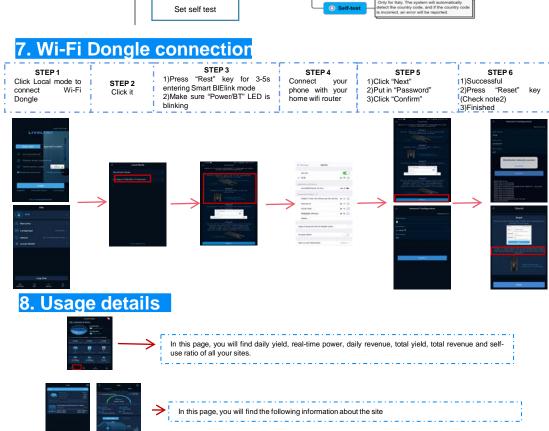

### Intial parameter settings by local model(Bluetooth)

Parameter setting remotely on line In this page, you can find "Basic settings" "Advanced settings" "Feed in Limitations"

Parameter setting by local mode bluetooth