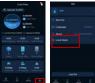

#### STEP 1

Enter your Login account and password and verification code Click on LOGIN

#### STEP 2

1)Click "CREATE A SITE NOW", If you are logging in for the first time

2)Input your plant information